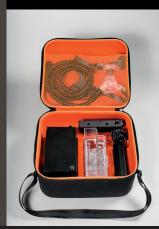

Download the free Sefam Access and Sefam Access Pro apps on your Smartphone or tablet:

The S.Box® design, very low noise level, ergonomics and well-studied packaging make its use and transportation very easy and convenient.