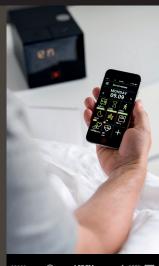

### The S.Box® concept: towards a personalized medicine

Thanks to its multi-connectivity (Bluetooth®, 3G, Wi-Fi) the Sefam S.Box® integrates physiological parameters and data related to the patient's lifestyle in addition to the treatment efficacy indicators.

The S.Box® concept offers healthcare professionals the opportunity to make patient treatment and follow-up more precise as part of an adapted care pathway.

The SEFAM Connect telemonitoring platform assures the security and integration of all information transmitted by the S.Box® and other compatible connected devices.

The mobile apps SEFAM Access (for the patient) and SEFAM Access Pro (for the home care provider) provide access to this information as well as wireless communication with the S.Box®.

The SEFAM Analyze software provides precise and detailed treatment analysis to the healthcare professional.