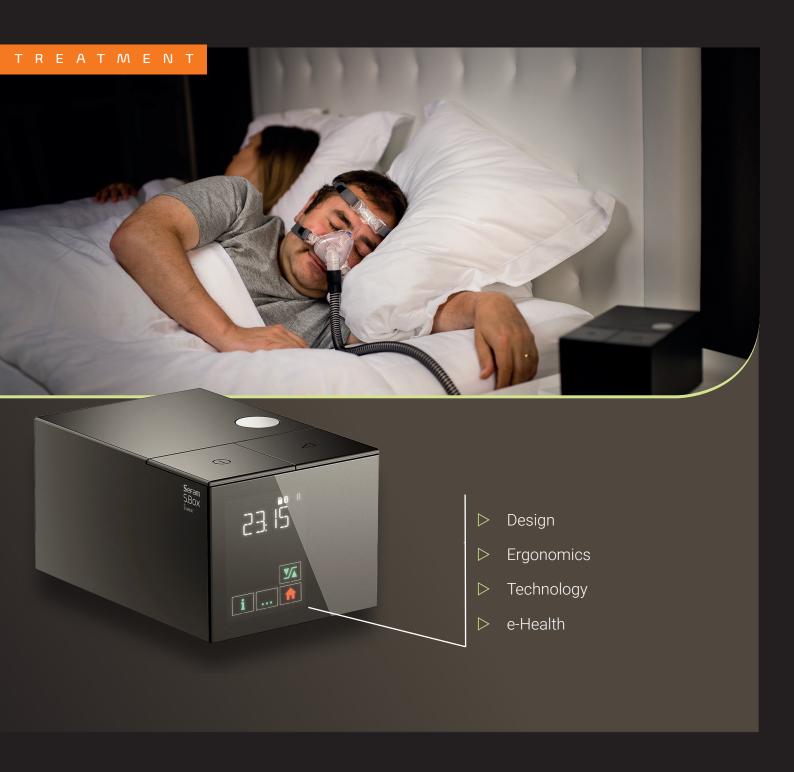

# Seram S.Box

STARCK®

A new approach to sleep apnea treatment

### The S.Box® concept: towards a personalized medicine

Thanks to its multi-connectivity (Bluetooth®, 3G, Wi-Fi) the Sefam S.Box® integrates physiological parameters and data related to the patient's lifestyle in addition to the treatment efficacy indicators.

The S.Box® concept offers healthcare professionals the opportunity to make patient treatment and follow-up more precise as part of an adapted care pathway.

The SEFAM Connect telemonitoring platform assures the security and integration of all information transmitted by the S.Box® and other compatible connected devices.

The mobile apps SEFAM Access (for the patient) and SEFAM Access Pro (for the home care provider) provide access to this information as well as wireless communication with the S.Box®.

The SEFAM Analyze software provides precise and detailed treatment analysis to the healthcare professional.

## S.Box®: an aggregate of technologies and innovations

iRamp\*

Intelligent ramp detects the moment when the patient is falling asleep

Intelligent Start

Starts treatment automatically upon breathing in the mask

Download the free Sefam Access and Sefam Access Pro apps on your Smartphone or tablet:

The S.Box® design, very low noise level, ergonomics and well-studied packaging make its use and transportation very easy and convenient.