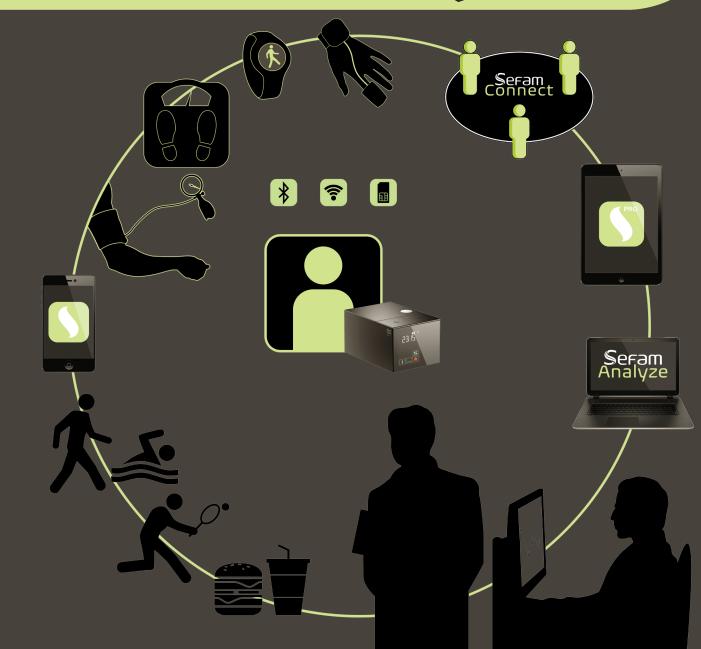

### The S.Box® concept: towards a personalized medicine

Thanks to its multi-connectivity (Bluetooth®, 3G, Wi-Fi) the Sefam S.Box® integrates physiological parameters and data related to the patient's lifestyle in addition to the treatment efficacy indicators.

The S.Box® concept offers healthcare professionals the opportunity to make patient treatment and follow-up more precise as part of an adapted care pathway.

The SEFAM Connect telemonitoring platform assures the security and integration of all information transmitted by the S.Box® and other compatible connected devices.

The mobile apps SEFAM Access (for the patient) and SEFAM Access Pro (for the home care provider) provide access to this information as well as wireless communication with the S.Box®.

The SEFAM Analyze software provides precise and detailed treatment analysis to the healthcare professional.

# The patient at the center of treatment

### Seram Access mobile app (for patients)

- Day-to-day follow up of treatment efficacy
- > Integration of other health data from peripheral devices
- Communication with healthcare professionals

### Seram Access Pro mobile app (for home care providers)

- ∀ery close follow up of patient treatment indicators
- In app patient population management tools
- > Preparation of patient (home) visits
- > Access to SEFAM Connect telemonitoring platform
- Communication with the patient